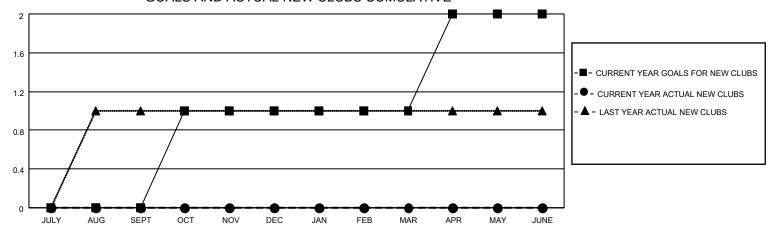

### GOALS AND ACTUAL NEW CLUBS CUMULATIVE

## District 32 S

| Clubs RESULTS FOR 2021-2022 |   |   |   | Members RESULTS FOR 2021-2022 |   |    |    |
|-----------------------------|---|---|---|-------------------------------|---|----|----|
|                             |   |   |   |                               |   |    |    |
| JULY/AUG/SEPT               | 0 | 0 | 1 | JULY/AUG/SEPT                 | 8 | 70 | 77 |
| OCT/NOV/DEC                 | 1 | 0 | 0 | OCT/NOV/DEC                   | 6 | 59 | 45 |
| JAN/FEB/MAR                 | 0 | 0 | 0 | JAN/FEB/MAR                   | 4 | 16 | 21 |
| APR/MAY/JUNE                | 1 | 0 | 0 | APR/MAY/JUNE                  | 6 | 0  | 0  |