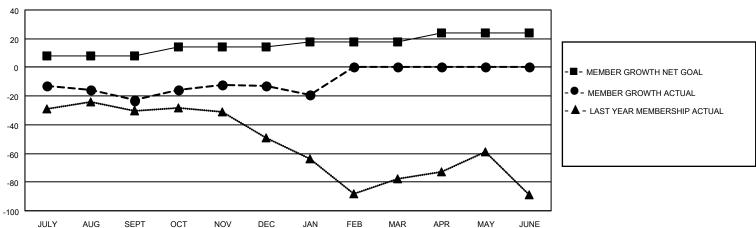

### GOALS AND ACTUAL MEMBERS CUMULATIVE

| DROPPED CLUBS: 1 |     | 34 CLUBS OF 64 ADDED 1 OR<br>MORE NEW MEMBERS | GENDER DISTRIBUTION                 |                |  |
|------------------|-----|-----------------------------------------------|-------------------------------------|----------------|--|
|                  |     |                                               |                                     | 1,043 (63.44%) |  |
|                  |     |                                               | FEMALE                              | 601 (36.56%)   |  |
| DROPPED MEMBERS  |     |                                               | NON BINARY                          | 0 (0.00%)      |  |
|                  |     |                                               | PREFER NOT TO ANSWER                | 0 (0.00%)      |  |
| DECEASED         | 21  |                                               |                                     | ,              |  |
| CLUB CANCELLED   | 12  | CLICK HERE FOR CUMULATIVE                     | TOTAL FAMILY UNIT MEMBERS 370       |                |  |
| OTHER            | 110 | MEMBERSHIP DATA                               |                                     |                |  |
| TOTAL            | 143 |                                               | FAMILY MEMBERS PAYING HALF DUES 188 |                |  |
|                  |     |                                               |                                     |                |  |

## District 32 S

| Clubs RESULTS FOR 2021-2022 |   |   |   | Members RESULTS FOR 2021-2022 |   |    |    |
|-----------------------------|---|---|---|-------------------------------|---|----|----|
|                             |   |   |   |                               |   |    |    |
| JULY/AUG/SEPT               | 0 | 0 | 1 | JULY/AUG/SEPT                 | 8 | 70 | 77 |
| OCT/NOV/DEC                 | 1 | 0 | 0 | OCT/NOV/DEC                   | 6 | 59 | 45 |
| JAN/FEB/MAR                 | 0 | 0 | 0 | JAN/FEB/MAR                   | 4 | 16 | 21 |
| APR/MAY/JUNE                | 1 | 0 | 0 | APR/MAY/JUNE                  | 6 | 0  | 0  |